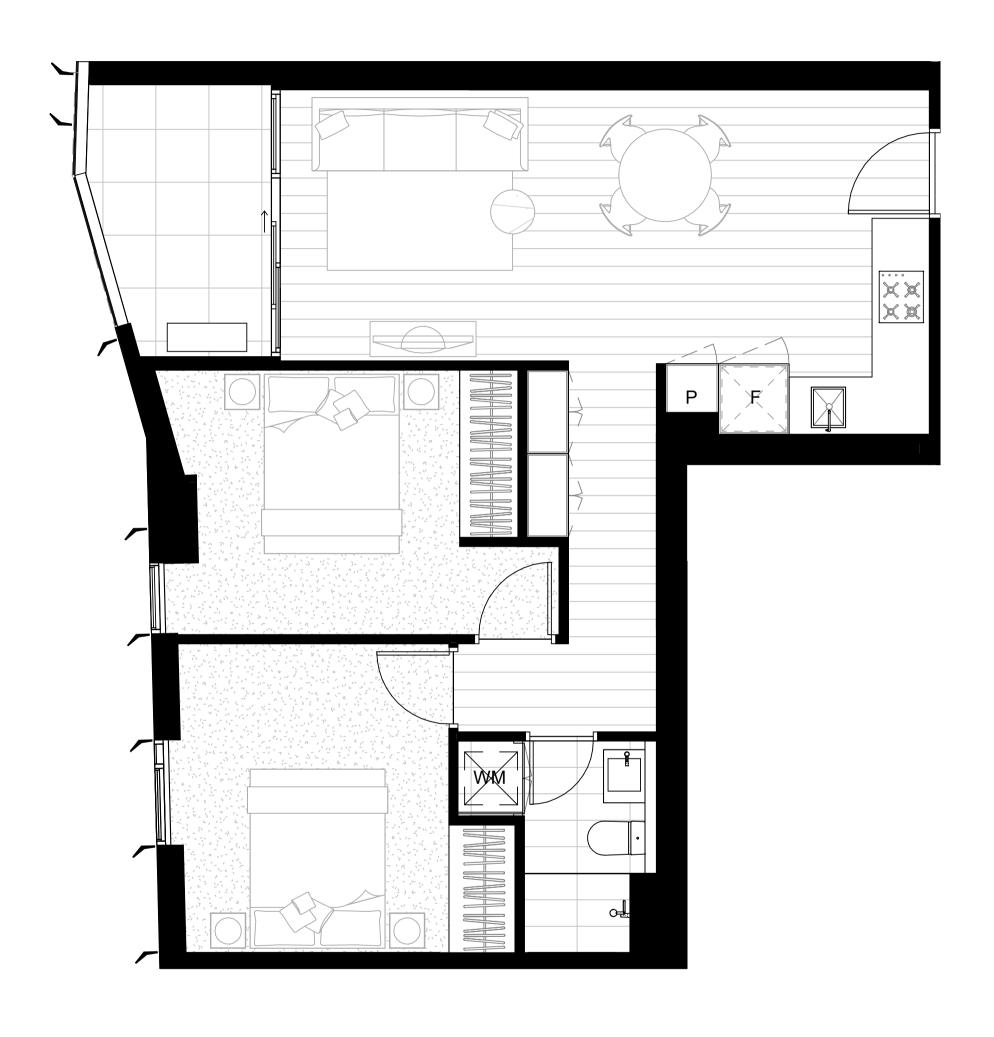

## APARTMENT TYPE 2R.1

5.01, 6.01, 7.01, 8.01, 9.01, 10.01, 11.01, 12.01, 13.01, 14.01, 15.01, 16.01, 17.01

BEDROOM 2

BATHROOM 1

CARPARK 1

INTERNAL AREA 67.0 m<sup>2</sup>

TERRACE AREA 6.5 m<sup>2</sup>

TOTAL AREA 73.5 m<sup>2</sup>