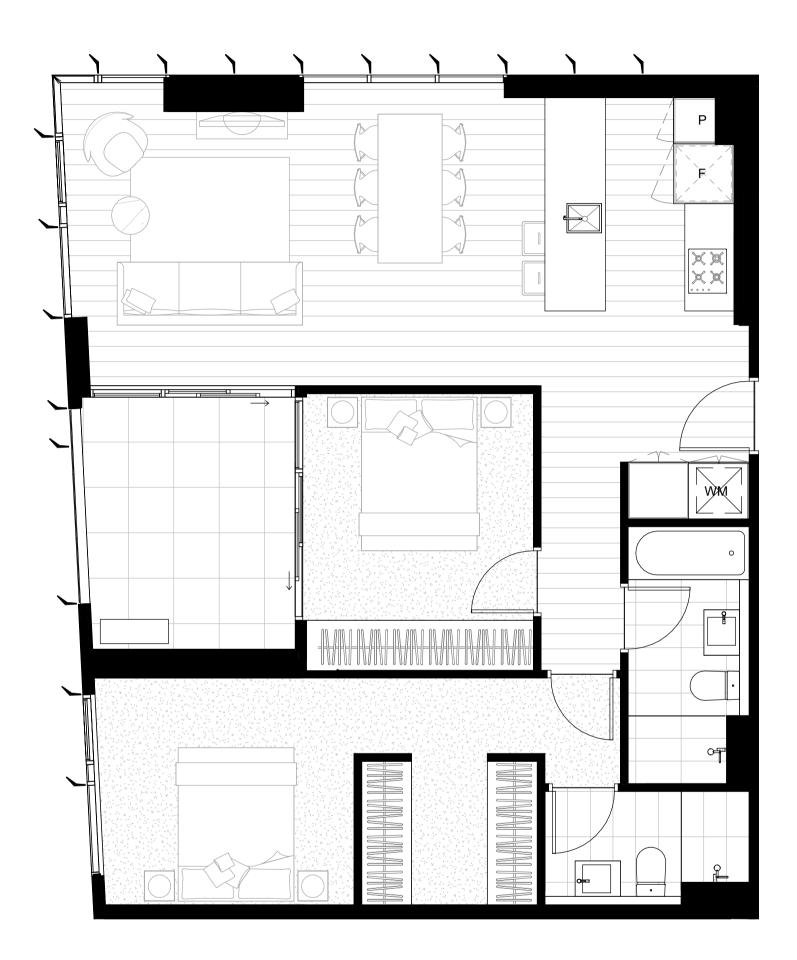

## APARTMENT TYPE 2T.1

18.02, 19.02, 20.02, 21.02, 22.02

| BEDROOM       | 2      |
|---------------|--------|
| BATHROOM      | 2      |
| CARPARK       | 1      |
| INTERNAL AREA | 90.5m² |
| TERRACE AREA  | 9.5 m² |
|               |        |

TOTAL AREA 100.0 m<sup>2</sup>

DORCAS ST

| 0 | 0.5 | 1 | 2m |  |
|---|-----|---|----|--|