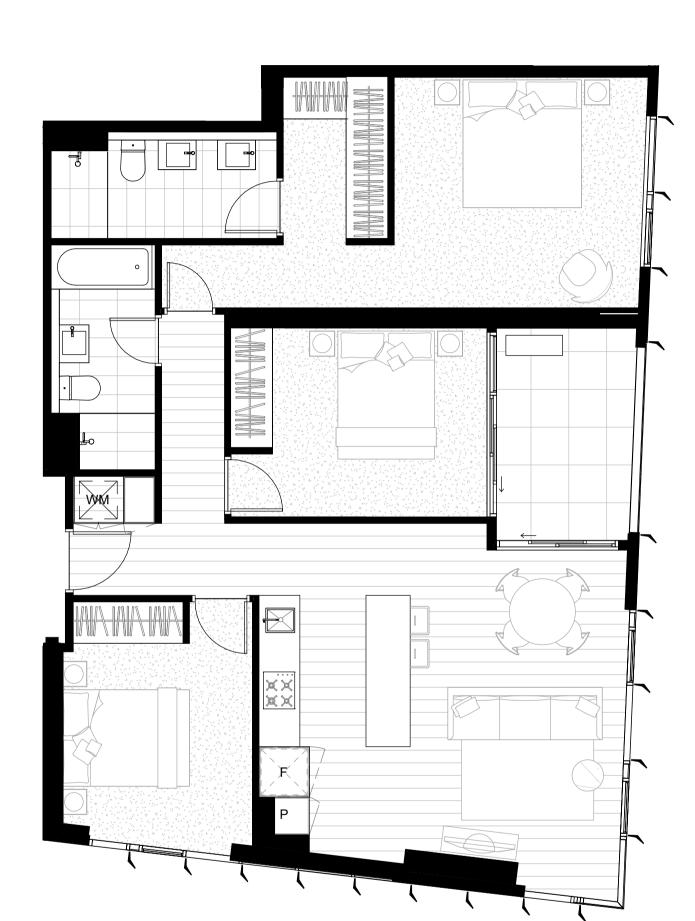

## APARTMENT TYPE 31.1

**EAST TOWER** 

8.07, 9.07, 10.07, 11.07, 12.07, 13.07, 14.07, 15.07, 16.07, 17.07

117.5 m<sup>2</sup>

BEDROOM 3
BATHROOM 2
CARPARK 1

TOTAL AREA

INTERNAL AREA 109.5 m<sup>2</sup>
TERRACE AREA 8.0 m<sup>2</sup>