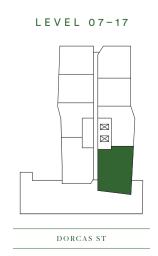

## APARTMENT TYPE 31.1

**EAST TOWER** 

8.07, 9.07, 10.07, 11.07, 12.07, 13.07, 14.07, 15.07, 16.07, 17.07

117.5 m<sup>2</sup>

BEDROOM 3
BATHROOM 2
CARPARK 1

TOTAL AREA

INTERNAL AREA 109.5 m<sup>2</sup>
TERRACE AREA 8.0 m<sup>2</sup>