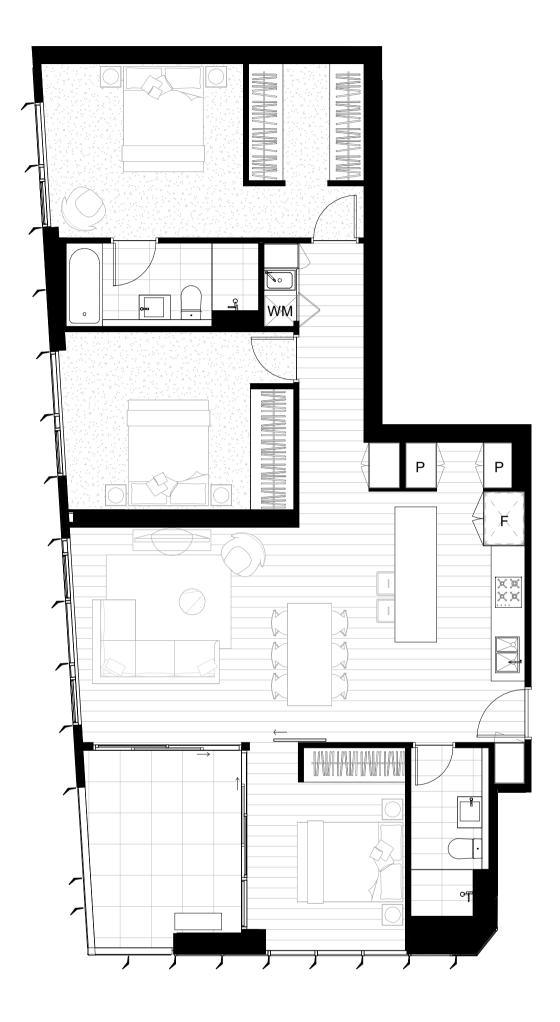

## APARTMENT TYPE 3J.1

18.06, 19.06, 20.06, 21.06, 22.06

| BEDROOM       | 3                    |
|---------------|----------------------|
| BATHROOM      | 2                    |
| CARPARK       | 1                    |
| INTERNAL AREA | 119.5m <sup>2</sup>  |
| TERRACE AREA  | 12.0 m²              |
| TOTAL AREA    | 131.5 m <sup>2</sup> |

DORCAS ST

|   | I |   |    |
|---|---|---|----|
| 0 | 1 | 2 | 4m |
|   |   |   |    |
|   |   |   |    |

Ν